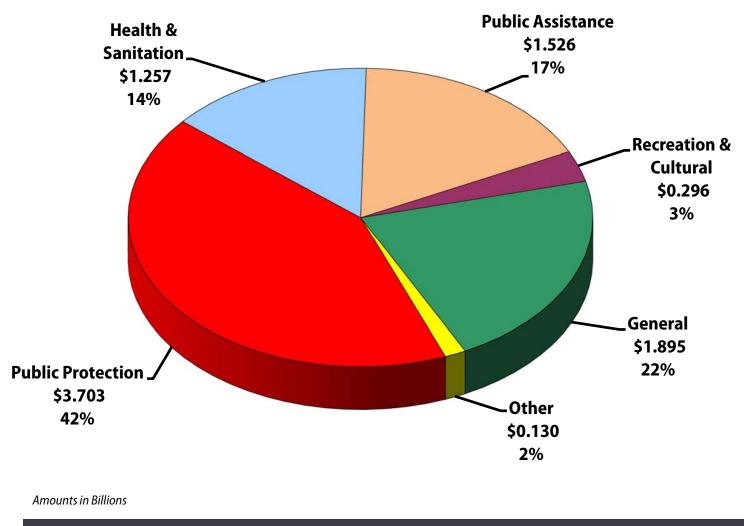

| 1,293 |                                 |        |
| Trial Court Operations      | 50     |                     |        |                               |        | Registrar-Recorder/CC       | 1,161 |                                 |        |
| Total                       | 28,648 |                     |        |                               |        | Treasurer and Tax Collector | 497   |                                 |        |
|                             |        |                     |        |                               |        | Total                       | 9,721 |                                 |        |

COUNTY OF LOS ANGELES | 2020-21 FINAL RECOMMENDED BUDGET



## TOTAL REQUIREMENTS: \$34.901 BILLION







#### **NET COUNTY COST BY FUNCTION: \$8.807 BILLION**





### **TOTAL REVENUE: \$34.901 BILLION**





#### LOCALLY GENERATED REVENUES: \$8.807 BILLION





#### **BUDGET CALENDAR**

| Action               | Date                           |  |  |  |
|----------------------|--------------------------------|--|--|--|
| Recommended Budget   | April 28, 2020                 |  |  |  |
| Public Hearings      | May 13, 2020                   |  |  |  |
| Budget Deliberations | June 29, 2020 until conclusion |  |  |  |