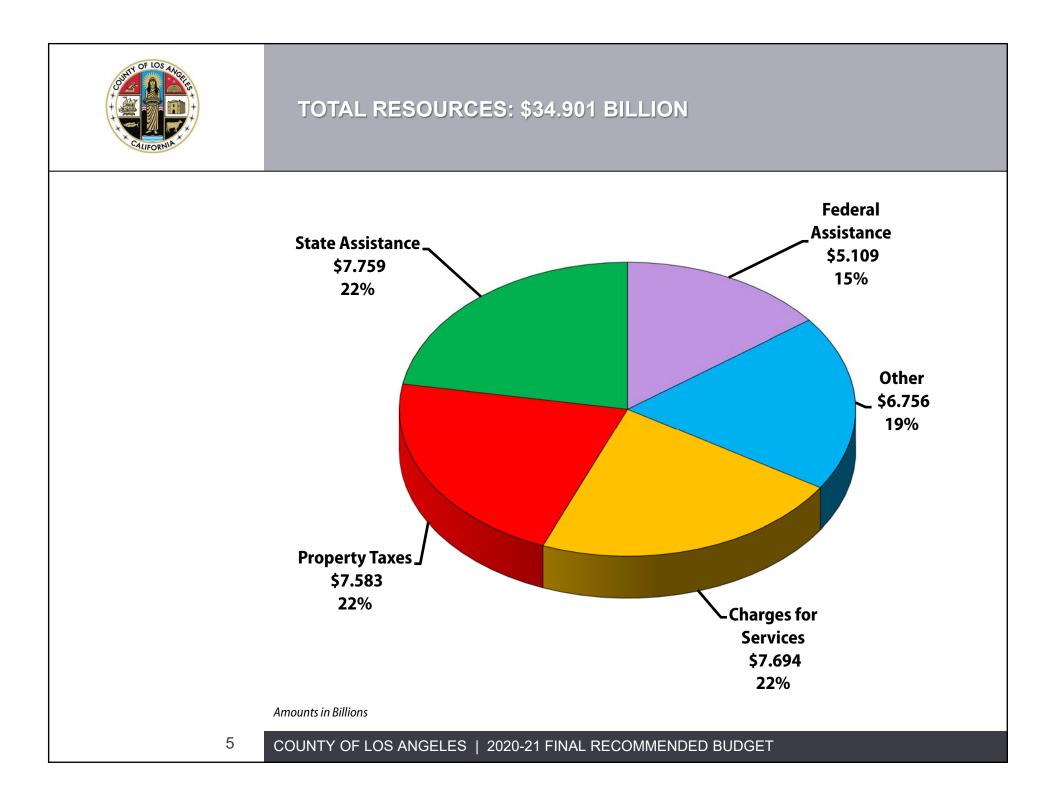

|        | Parks and Recreation        | 1,293 |                                 |        |
| Trial Court Operations      | 50     |                     |        |                               |        | Registrar-Recorder/CC       | 1,161 |                                 |        |
| Total                       | 28,648 |                     |        |                               |        | Treasurer and Tax Collector | 497   |                                 |        |
|                             |        |                     |        |                               |        | Total                       | 9,721 |                                 |        |

COUNTY OF LOS ANGELES | 2020-21 FINAL RECOMMENDED BUDGET



## TOTAL REQUIREMENTS: \$34.901 BILLION







#### **NET COUNTY COST BY FUNCTION: \$8.807 BILLION**





### **TOTAL REVENUE: \$34.901 BILLION**





#### LOCALLY GENERATED REVENUES: \$8.807 BILLION





#### **BUDGET CALENDAR**

| Action               | Date                           |  |  |  |
|----------------------|--------------------------------|--|--|--|
| Recommended Budget   | April 28, 2020                 |  |  |  |
| Public Hearings      | May 13, 2020                   |  |  |  |
| Budget Deliberations | June 29, 2020 until conclusion |  |  |  |