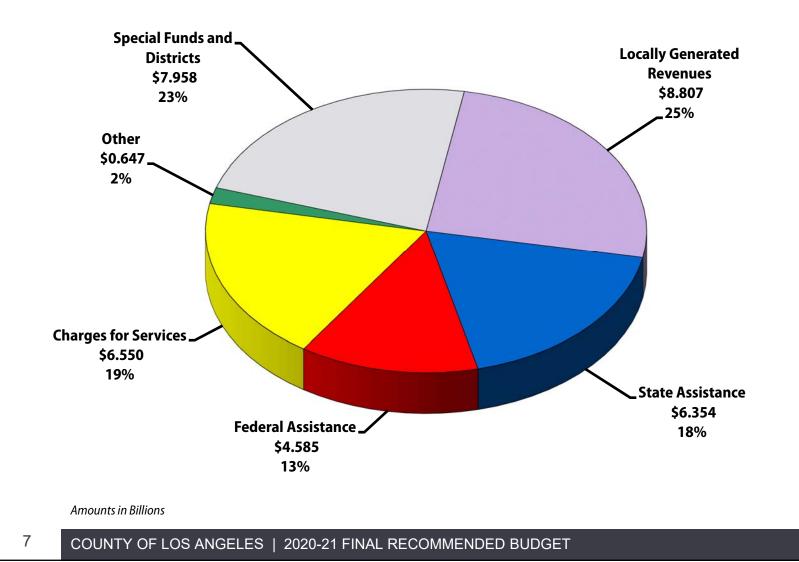

|
| Trial Court Operations      | 50     |                     |        |                               |        | Registrar-Recorder/CC       | 1,161 |                                 |        |
| Total                       | 28,648 |                     |        |                               |        | Treasurer and Tax Collector | 497   |                                 |        |
|                             |        |                     |        |                               |        | Total                       | 9,721 |                                 |        |

COUNTY OF LOS ANGELES | 2020-21 FINAL RECOMMENDED BUDGET



## TOTAL REQUIREMENTS: \$34.901 BILLION







#### **NET COUNTY COST BY FUNCTION: \$8.807 BILLION**





### **TOTAL REVENUE: \$34.901 BILLION**





#### LOCALLY GENERATED REVENUES: \$8.807 BILLION





#### **BUDGET CALENDAR**

| Action               | Date                           |  |  |  |
|----------------------|--------------------------------|--|--|--|
| Recommended Budget   | April 28, 2020                 |  |  |  |
| Public Hearings      | May 13, 2020                   |  |  |  |
| Budget Deliberations | June 29, 2020 until conclusion |  |  |  |