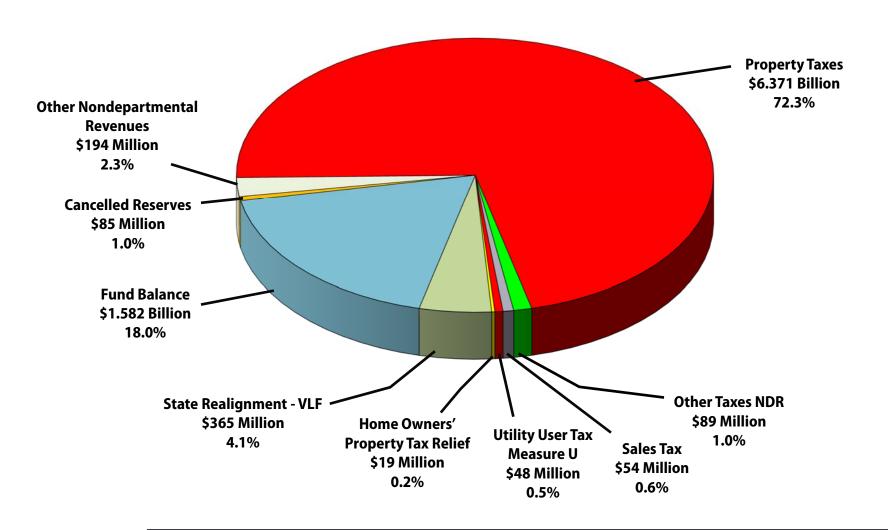

|        |                               |        | Registrar-Recorder/CC       | 1,161 |                                 |        |
| Total                       | 28,648 |                     |        |                               |        | Treasurer and Tax Collector | 497   |                                 |        |
|                             |        |                     |        |                               |        | Total                       | 9,721 |                                 |        |

COUNTY OF LOS ANGELES | 2020-21 FINAL RECOMMENDED BUDGET



## TOTAL REQUIREMENTS: \$34.901 BILLION







#### **NET COUNTY COST BY FUNCTION: \$8.807 BILLION**





### **TOTAL REVENUE: \$34.901 BILLION**





#### LOCALLY GENERATED REVENUES: \$8.807 BILLION





#### **BUDGET CALENDAR**

| Action               | Date                           |  |  |  |
|----------------------|--------------------------------|--|--|--|
| Recommended Budget   | April 28, 2020                 |  |  |  |
| Public Hearings      | May 13, 2020                   |  |  |  |
| Budget Deliberations | June 29, 2020 until conclusion |  |  |  |