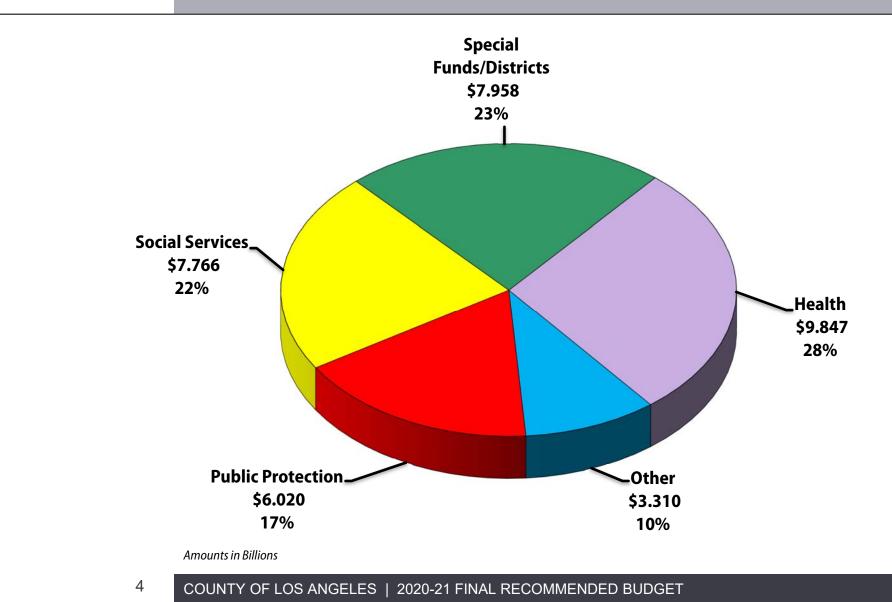

|        | Parks and Recreation        | 1,293 |                                 |        |
| Trial Court Operations      | 50     |                     |        |                               |        | Registrar-Recorder/CC       | 1,161 |                                 |        |
| Total                       | 28,648 |                     |        |                               |        | Treasurer and Tax Collector | 497   |                                 |        |
|                             |        |                     |        |                               |        | Total                       | 9,721 |                                 |        |

COUNTY OF LOS ANGELES | 2020-21 FINAL RECOMMENDED BUDGET



## TOTAL REQUIREMENTS: \$34.901 BILLION







#### **NET COUNTY COST BY FUNCTION: \$8.807 BILLION**





### **TOTAL REVENUE: \$34.901 BILLION**





#### LOCALLY GENERATED REVENUES: \$8.807 BILLION





#### **BUDGET CALENDAR**

| Action               | Date                           |  |  |  |
|----------------------|--------------------------------|--|--|--|
| Recommended Budget   | April 28, 2020                 |  |  |  |
| Public Hearings      | May 13, 2020                   |  |  |  |
| Budget Deliberations | June 29, 2020 until conclusion |  |  |  |