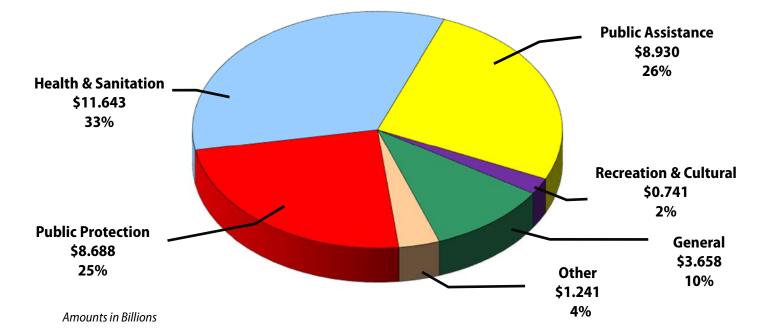

# **COUNTY OF LOS ANGELES**

2020-21 Final Recommended Budget



Submitted to the Board of Supervisors by Sachi A. Hamai, Chief Executive Officer



#### 2020-21 FINAL RECOMMENDED BUDGET: \$34.901 BILLION



|                         | FY 2019-20<br>Final Adopted<br>Budget | FY 2020-21<br>Recommended<br>Budget | FY 2020-21<br>Final Recommended<br>Budget | Change From<br>Recommended | % Change From<br>Recommended |
|-------------------------|---------------------------------------|-------------------------------------|-------------------------------------------|----------------------------|------------------------------|
| Total General County    | \$27.925                              | \$27.479                            | \$26.944                                  | (\$0.535)                  | -1.95%                       |
| Special Funds/Districts | 8.130                                 | 7.982                               | 7.957                                     | (0.025)