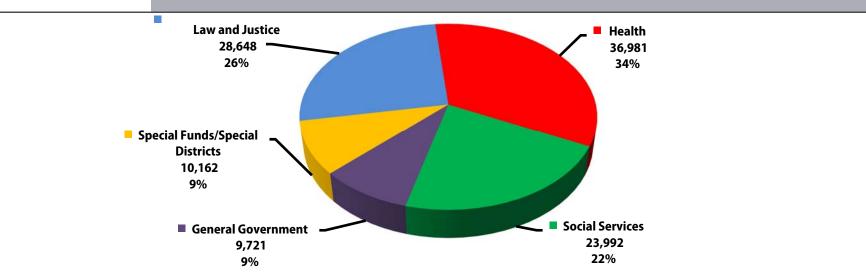

#### 2020-21 FINAL RECOMMENDED BUDGETED POSITIONS: 109,504

| Law and Justice             |        | Health              |        | Social Services               |        | General Government          |       | Special Funds/Special Districts |        |
|-----------------------------|--------|---------------------|--------|-------------------------------|--------|-----------------------------|-------|---------------------------------|--------|
| Agricultural Commissioner   | 422    | Health Services     | 7,188  | Children & Family Services    | 9,594  | Arts and Culture            | 39    | Fire Department                 | 4,695  |
| Alternate Public Defender   | 288    | Hospital Enterprise | 18,598 | WDACS                         | 569    | Assessor                    | 1,385 | LA County Library               | 1,300  |
| Animal Care and Control     | 386    | Mental Health       | 6,050  | Military and Veterans Affairs | 38     | Auditor-Controller          | 627   | Public Works Internal Svs Fund  | 4,167  |
| Child Support Services      | 1,329  | Public Health       | 5,145  | Public Social Services        | 13,791 | Beaches and Harbors         | 327   | Total                           | 10,162 |
| Consumer & Business Affairs | 163    | Total               | 36,981 | Total                         | 23,992 | Board of Supervisors        | 418   |                                 |        |
| District Attorney           | 2,112  |                     |        |                               |        | Chief Executive Officer     | 496   |                                 |        |
| Grand Jury                  | 5      |                     |        |                               |        | County Counsel              | 681   |                                 |        |
| Medical Examiner-Coroner    | 230    |                     |        |                               |        | Human Resources             | 579   |                                 |        |
| Probation - Summary         | 5,671  |                     |        |                               |        | Internal Services           | 2,190 |                                 |        |
| Public Defender             | 1,046  |                     |        |                               |        | Museum of Art               | 20    |                                 |        |
| Regional Planning           | 191    |                     |        |                               |        | Museum of Natural History   | 8     |                                 |        |
| Sheriff - Summary           | 16,755 |                     |        |                               |        | Parks and Recreation        | 1,293 |                                 |        |
| Trial Court Operations      | 50     |                     |        |                               |        | Registrar-Recorder/CC       | 1,161 |                                 |        |
| Total                       | 28,648 |                     |        |                               |        | Treasurer and Tax Collector | 497   |                                 |        |
|                             |        |                     |        |                               |        | Total                       | 9,721 |                                 |        |