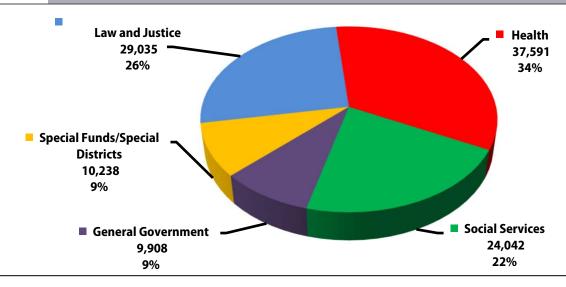

### 2021-22 ADOPTED BUDGETED POSITIONS: 110,814

| Law and Justice             |        |
|-----------------------------|--------|
| Agricultural Commissioner   | 423    |
| Alternate Public Defender   | 308    |
| Animal Care and Control     | 386    |
| Child Support Services      | 1,466  |
| Consumer & Business Affairs | 163    |
| District Attorney           | 2,130  |
| Grand Jury                  | 5      |
| Medical Examiner-Coroner    | 238    |
| Probation - Summary         | 5,540  |
| Public Defender             | 1,095  |
| Regional Planning           | 191    |
| Sheriff - Summary           | 17,040 |
| Trial Court Operations      | 50     |
| Total                       | 29,035 |

| Health              |        |  |
|---------------------|--------|--|
| Health Services     | 7,241  |  |
| Hospital Enterprise | 18,689 |  |
| Mental Health       | 6,407  |  |
| Public Health       | 5,254  |  |
| Total               | 37,591 |  |

|   | Social Services               |        |
|---|-------------------------------|--------|
| 1 | Children & Family Services    | 9,594  |
|   | WDACS                         | 579    |
|   | Military and Veterans Affairs | 38     |
|   | Public Social Services        | 13,831 |
|   | Total                         | 24,042 |

|  | General Governmen           | I L   |
|--|-----------------------------|-------|
|  | Arts and Culture            | 39    |
|  | Assessor                    | 1,382 |
|  | Auditor-Controller          | 627   |
|  | Beaches and Harbors         | 341   |
|  | Board of Supervisors        | 435   |
|  | Chief Executive Officer     | 520   |
|  | County Counsel              | 683   |
|  | Human Resources             | 582   |
|  | Internal Services           | 2,151 |
|  | Museum of Art               | 19    |
|  | Museum of Natural History   | 8     |
|  | Parks and Recreation        | 1,462 |
|  | Registrar-Recorder/CC       | 1,161 |
|  | Treasurer and Tax Collector | 498   |
|  | Total                       | 9,908 |
|  |                             |       |

| Special Funds/Special Districts |        |  |
|---------------------------------|--------|--|
| Fire Department                 | 4,740  |  |
| LA County Library               | 1,299  |  |
| Public Works Internal Svs Fund  | 4,199  |  |
| Total                           | 10,238 |  |