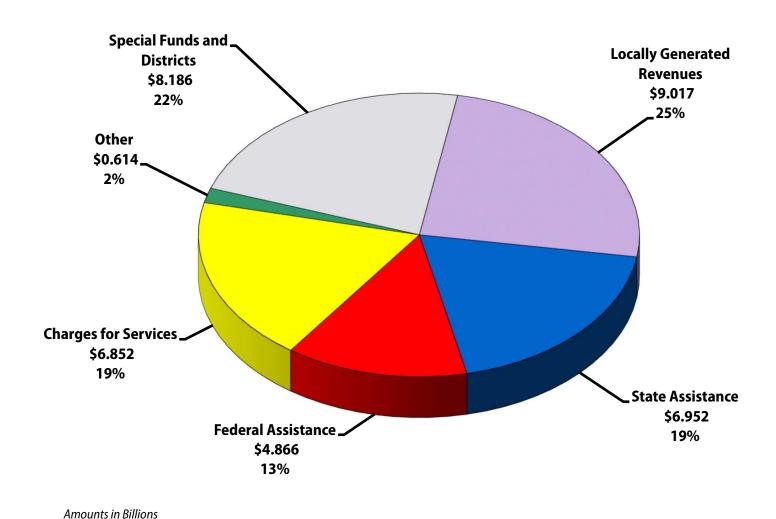

| 2,151 |
|  | Museum of Art               | 19    |
|  | Museum of Natural History   | 8     |
|  | Parks and Recreation        | 1,462 |
|  | Registrar-Recorder/CC       | 1,161 |
|  | Treasurer and Tax Collector | 498   |
|  | Total                       | 9,908 |
|  |                             |       |

| Special Funds/Special Districts |        |  |
|---------------------------------|--------|--|
| Fire Department                 | 4,740  |  |
| LA County Library               | 1,299  |  |
| Public Works Internal Svs Fund  | 4,199  |  |
| Total                           | 10,238 |  |



## **TOTAL REQUIREMENTS: \$36.487 BILLION**





### **TOTAL RESOURCES: \$36.487 BILLION**





### **NET COUNTY COST BY FUNCTION: \$9.017 BILLION**





## **TOTAL REVENUE: \$36.487 BILLION**





#### **LOCALLY GENERATED REVENUES: \$9.017 BILLION**