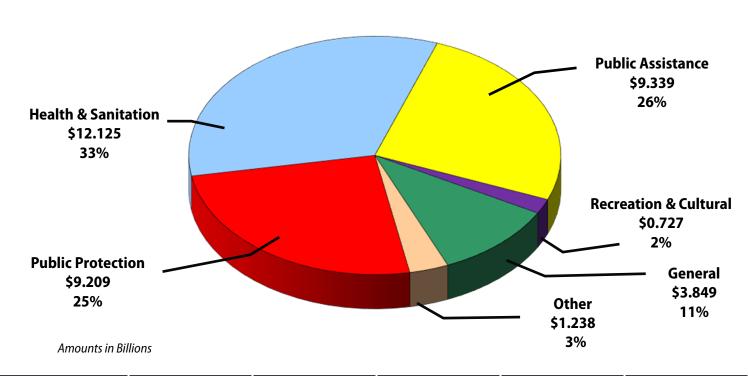

# **COUNTY OF LOS ANGELES**

2021-22 ADOPTED BUDGET



Submitted to the Board of Supervisors by Fesia A. Davenport, Chief Executive Officer



### **2021-22 ADOPTED BUDGET: \$36.487 BILLION**



|                         | FY 2020-21<br>Final Adopted<br>Budget | FY 2021-22<br>Recommended<br>Budget | FY 2021-22<br>Adopted<br>Budget | Change From<br>Recommended | % Change From<br>Recommended |
|-------------------------|---------------------------------------|-------------------------------------|---------------------------------|----------------------------|------------------------------|
| Total General County    | \$29.272                              | \$28.098                            | \$28.301                        | \$0.203                    | 0.7%                         |
| Special Funds/Districts | 8.962                                 | 8.086                               | 8.186                           | 0.100                      | 1.2%