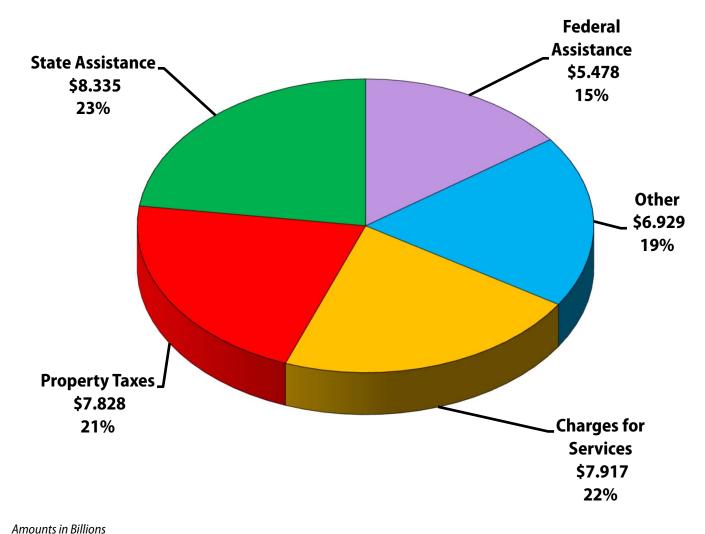

unsel              | 683   |
|  | Human Resources             | 582   |
|  | Internal Services           | 2,151 |
|  | Museum of Art               | 19    |
|  | Museum of Natural History   | 8     |
|  | Parks and Recreation        | 1,462 |
|  | Registrar-Recorder/CC       | 1,161 |
|  | Treasurer and Tax Collector | 498   |
|  | Total                       | 9,908 |
|  |                             |       |

| Special Funds/Special Districts |        |  |
|---------------------------------|--------|--|
| Fire Department                 | 4,740  |  |
| LA County Library               | 1,299  |  |
| Public Works Internal Svs Fund  | 4,199  |  |
| Total                           | 10,238 |  |



## **TOTAL REQUIREMENTS: \$36.487 BILLION**





### **TOTAL RESOURCES: \$36.487 BILLION**





### **NET COUNTY COST BY FUNCTION: \$9.017 BILLION**





## **TOTAL REVENUE: \$36.487 BILLION**





#### **LOCALLY GENERATED REVENUES: \$9.017 BILLION**