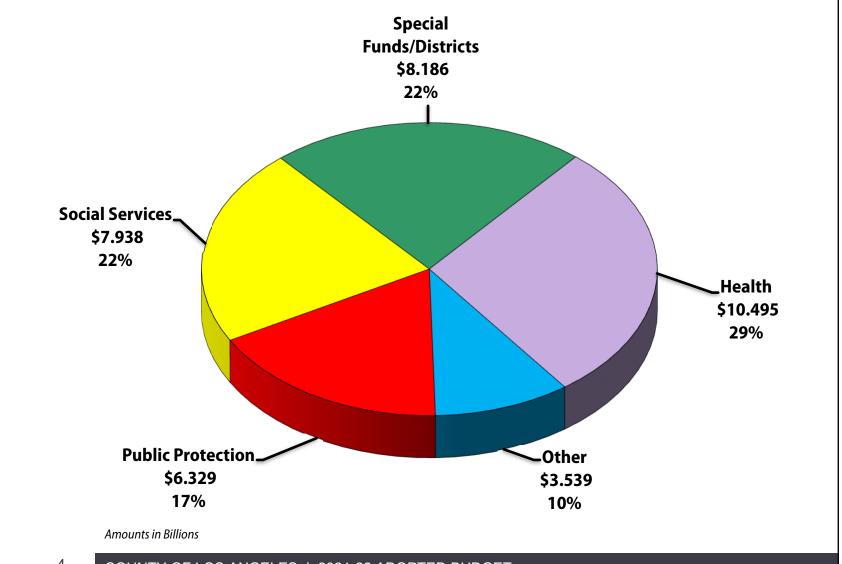

### **2021-22 ADOPTED BUDGET: \$36.487 BILLION**

|                         | FY 2020-21<br>Final Adopted<br>Budget | FY 2021-22<br>Recommended<br>Budget | FY 2021-22<br>Adopted<br>Budget | Change From<br>Recommended | % Change From<br>Recommended |
|-------------------------|---------------------------------------|-------------------------------------|---------------------------------|----------------------------|------------------------------|
| Total General County    | \$29.272                              | \$28.098                            | \$28.301                        | \$0.203                    | 0.7%                         |
| Special Funds/Districts | 8.962                                 | 8.086                               | 8.186                           | 0.100                      | 1.2%                         |
| Total Budget            | \$38.234                              | \$36.184                            | \$36.487                        | \$0.303                    | 0.8%                         |
| Budgeted Positions      | 110,195                               | 110,499                             | 110,814                         | 315                        | 0.3%                         |