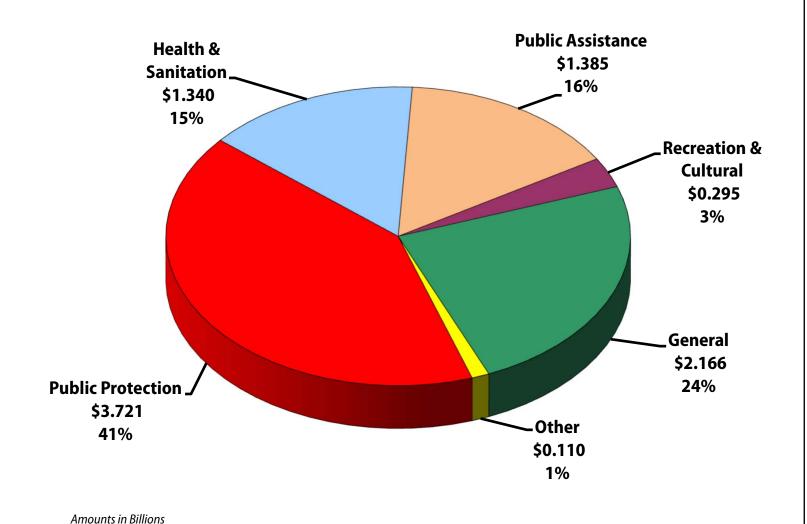

| 582   |
|  | Internal Services           | 2,151 |
|  | Museum of Art               | 19    |
|  | Museum of Natural History   | 8     |
|  | Parks and Recreation        | 1,462 |
|  | Registrar-Recorder/CC       | 1,161 |
|  | Treasurer and Tax Collector | 498   |
|  | Total                       | 9,908 |
|  |                             |       |

| Special Funds/Special Districts |        |  |
|---------------------------------|--------|--|
| Fire Department                 | 4,740  |  |
| LA County Library               | 1,299  |  |
| Public Works Internal Svs Fund  | 4,199  |  |
| Total                           | 10,238 |  |



## **TOTAL REQUIREMENTS: \$36.487 BILLION**





### **TOTAL RESOURCES: \$36.487 BILLION**





### **NET COUNTY COST BY FUNCTION: \$9.017 BILLION**





## **TOTAL REVENUE: \$36.487 BILLION**





#### **LOCALLY GENERATED REVENUES: \$9.017 BILLION**