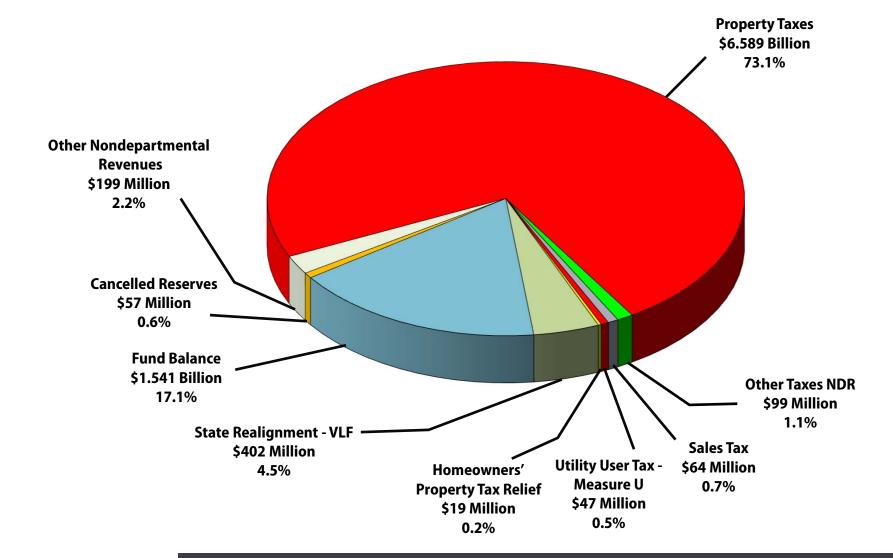

| Museum of Natural History   | 8     |
|  | Parks and Recreation        | 1,462 |
|  | Registrar-Recorder/CC       | 1,161 |
|  | Treasurer and Tax Collector | 498   |
|  | Total                       | 9,908 |
|  |                             |       |

| Special Funds/Special Districts |        |  |
|---------------------------------|--------|--|
| Fire Department                 | 4,740  |  |
| LA County Library               | 1,299  |  |
| Public Works Internal Svs Fund  | 4,199  |  |
| Total                           | 10,238 |  |



## **TOTAL REQUIREMENTS: \$36.487 BILLION**





### **TOTAL RESOURCES: \$36.487 BILLION**





### **NET COUNTY COST BY FUNCTION: \$9.017 BILLION**





## **TOTAL REVENUE: \$36.487 BILLION**





#### **LOCALLY GENERATED REVENUES: \$9.017 BILLION**