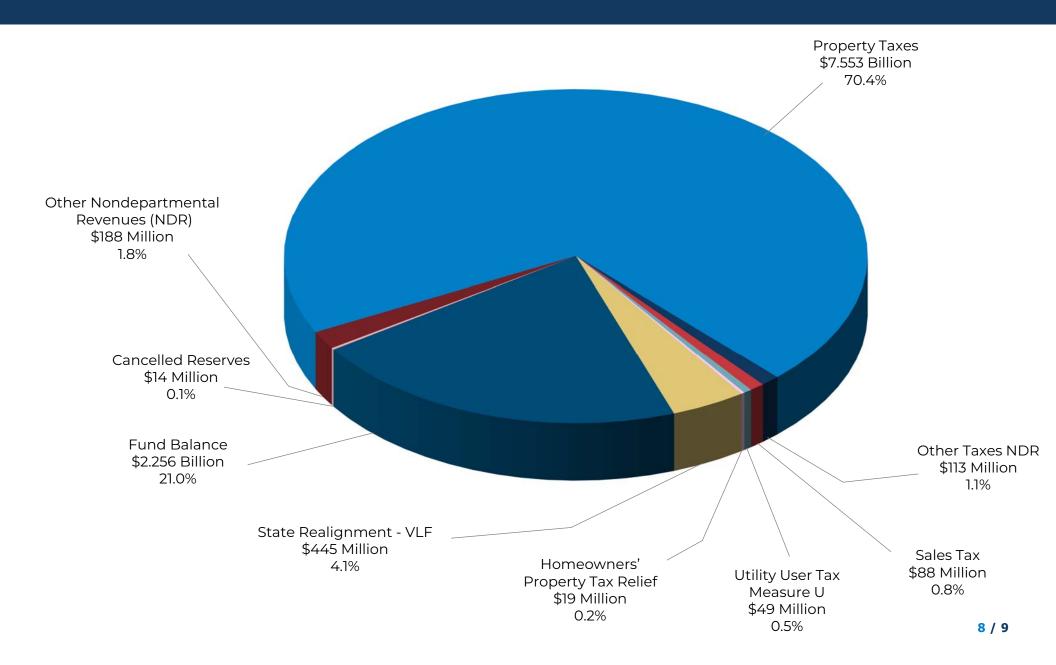

| Registrar-Recorder/CC     | 1,170  |
| Trial Court Operations        | 50     |                         |        |                             |        |        | Treasurer & Tax Collector | 490    |
| Youth Development             | 39     |                         |        |                             |        |        | Total                     | 10,325 |
| Total                         | 29,846 |                         |        |                             |        |        |                           |        |

## CEO. Total Requirements: \$43.363 Billion



Amount in billions

#### CEO. Total Resources: \$43.363 Billion



## CEO. Net County Cost by Function: \$10.725 Billion



### CEO. Total Revenue: \$43.363 Billion





#### Locally Generated Revenues: \$10.725 Billion



# Thank you.