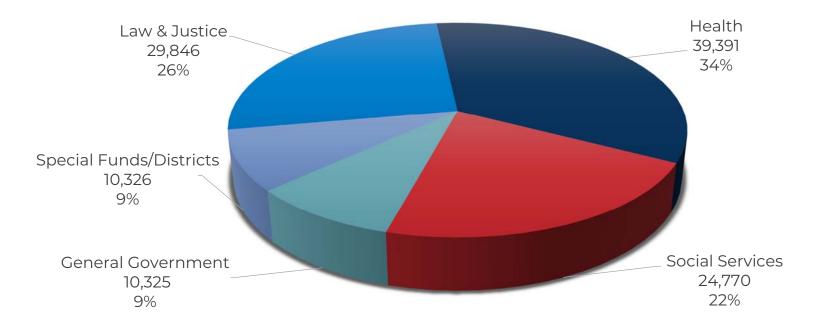

#### CEO. 2023-24 Adopted Budgeted Positions: 114,658

| Law and Justice               |        | Health                  |        | Social Services             |        |        | General Government        |        |
|-------------------------------|--------|-------------------------|--------|-----------------------------|--------|--------|---------------------------|--------|
| Agricultural Commissioner     | 432    | Health Services         | 7,841  | Aging & Disabilities        |        | 583    | Arts & Culture            | 51     |
| Alternate Public Defender     | 361    | Hospital Enterprise     | 19,244 | Children & Family Services  |        | 9,808  | Assessor                  | 1,378  |
| Animal Care & Control         | 390    | Mental Health           | 6,733  | Military & Veterans Affairs |        | 47     | Auditor-Controller        | 627    |
| Child Support Services        | 1,467  | Public Health           | 5,573  | Public Social Services      |        | 14,332 | Beaches & Harbors         | 356    |
| Consumer & Business Affairs   | 162    | Total                   | 39,391 | Т                           | otal   | 24,770 | Board of Supervisors      | 486    |
| District Attorney             | 2,159  |                         |        |                             |        | -      | Chief Executive Officer   | 549    |
| Grand Jury                    | 5      |                         |        |                             |        |        | County Counsel            | 725    |
| Ind. Defense Counsel Office   | 18     | _                       |        | Economic Opportunity        | 195    |        |                           |        |
| Justice, Care & Opportunities | 94     | Special Funds/Districts |        |                             |        |        | Human Resources           | 592    |
| Medical Examiner-Coroner      | 262    | Fire Department         |        |                             | 4,811  |        | Internal Services         | 2,156  |
| Probation                     | 5,509  | LA County Library       |        |                             | 1,295  |        | Museum of Art             | 12     |
| Public Defender               | 1,194  | Public Works Interna    |        | al Svs Fund                 | 4,220  |        | Museum of Natural History | 7      |
| Regional Planning             | 203    | Total                   |        |                             | 10,326 |        | Parks and Recreation      | 1,531  |
| Sheriff                       | 17,501 |                         |        |                             |        |        | Registrar-Recorder/CC     | 1,170  |
| Trial Court Operations        | 50     |                         |        |                             |        |        | Treasurer & Tax Collector | 490    |
| Youth Development             | 39     |                         |        |                             |        |        | Total                     | 10,325 |
| Total                         | 29,846 |                         |        |                             |        |        |                           |        |