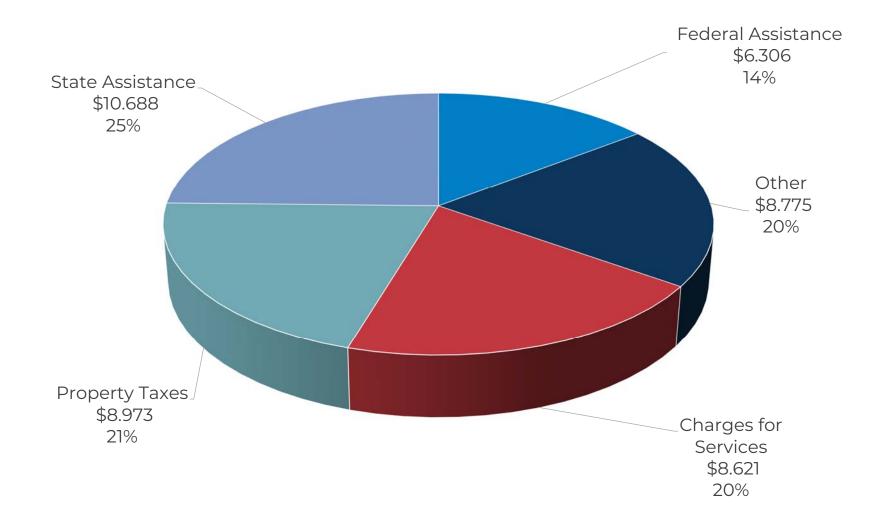

ks and Recreation      | 1,531  |
| Sheriff                       | 17,501 |                         |        |                             |        |        | Registrar-Recorder/CC     | 1,170  |
| Trial Court Operations        | 50     |                         |        |                             |        |        | Treasurer & Tax Collector | 490    |
| Youth Development             | 39     |                         |        |                             |        |        | Total                     | 10,325 |
| Total                         | 29,846 |                         |        |                             |        |        |                           |        |

## CEO. Total Requirements: \$43.363 Billion



Amount in billions

#### CEO. Total Resources: \$43.363 Billion



## CEO. Net County Cost by Function: \$10.725 Billion



### CEO. Total Revenue: \$43.363 Billion





#### Locally Generated Revenues: \$10.725 Billion



# Thank you.