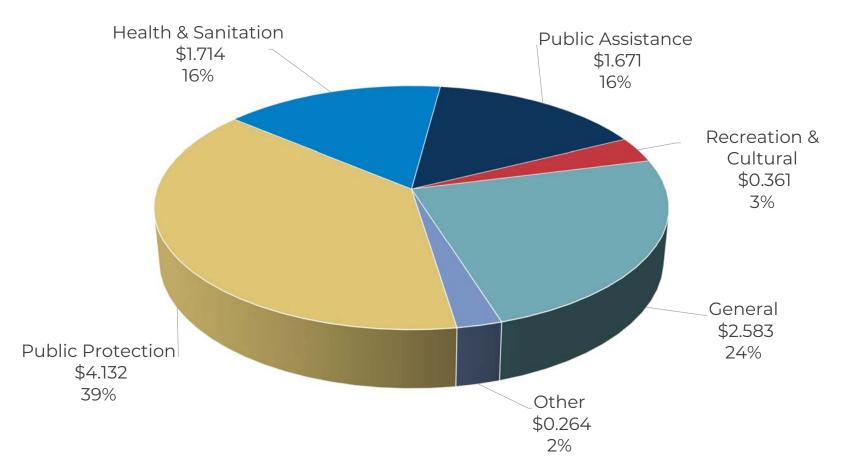

| 17,501 |                         |        |                             |        |        | Registrar-Recorder/CC     | 1,170  |
| Trial Court Operations        | 50     |                         |        |                             |        |        | Treasurer & Tax Collector | 490    |
| Youth Development             | 39     |                         |        |                             |        |        | Total                     | 10,325 |
| Total                         | 29,846 |                         |        |                             |        |        |                           |        |

## CEO. Total Requirements: \$43.363 Billion



Amount in billions

#### CEO. Total Resources: \$43.363 Billion



## CEO. Net County Cost by Function: \$10.725 Billion



### CEO. Total Revenue: \$43.363 Billion





#### Locally Generated Revenues: \$10.725 Billion



# Thank you.