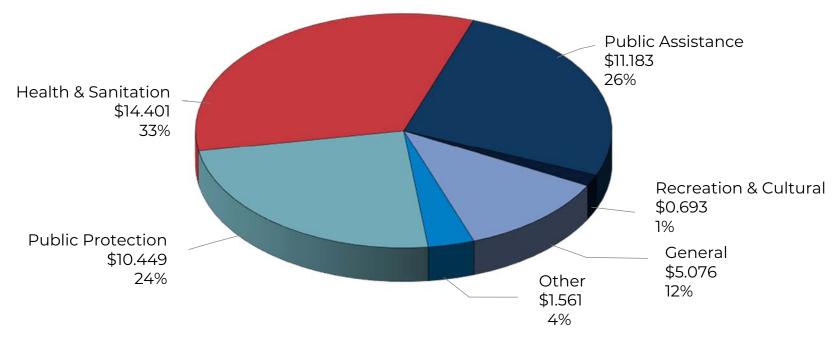

#### County of Los Angeles 2023-24 Adopted Budget Charts

**Fesia Davenport** Chief Executive Officer







Amount in billions

|                            | FY 2022-23<br>Final Adopted<br>Budget | FY 2023-24<br>Recommended<br>Budget | FY 2023-24<br>Adopted<br>Budget | Change From<br>Recommended | % Change From<br>Recommended |
|----------------------------|---------------------------------------|-------------------------------------|---------------------------------|----------------------------|------------------------------|
| Total General County       | \$33.333                              | \$33.099                            | \$33.397                        | \$0.298                    | 0.9%                         |
| Special<br>Funds/Districts | 11.309                                | 9.897                               | 9.966                           | 0.069