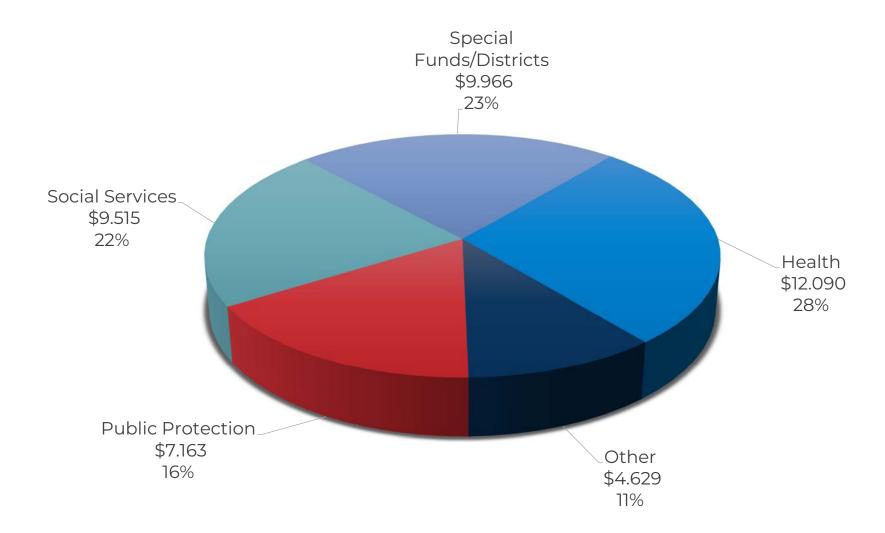

|        |                             | 10,326 |        | Parks and Recreation      | 1,531  |
| Sheriff                       | 17,501 |                         |        |                             |        |        | Registrar-Recorder/CC     | 1,170  |
| Trial Court Operations        | 50     |                         |        |                             |        |        | Treasurer & Tax Collector | 490    |
| Youth Development             | 39     |                         |        |                             |        |        | Total                     | 10,325 |
| Total                         | 29,846 |                         |        |                             |        |        |                           |        |

## CEO. Total Requirements: \$43.363 Billion



Amount in billions

#### CEO. Total Resources: \$43.363 Billion



## CEO. Net County Cost by Function: \$10.725 Billion



### CEO. Total Revenue: \$43.363 Billion





#### Locally Generated Revenues: \$10.725 Billion



# Thank you.