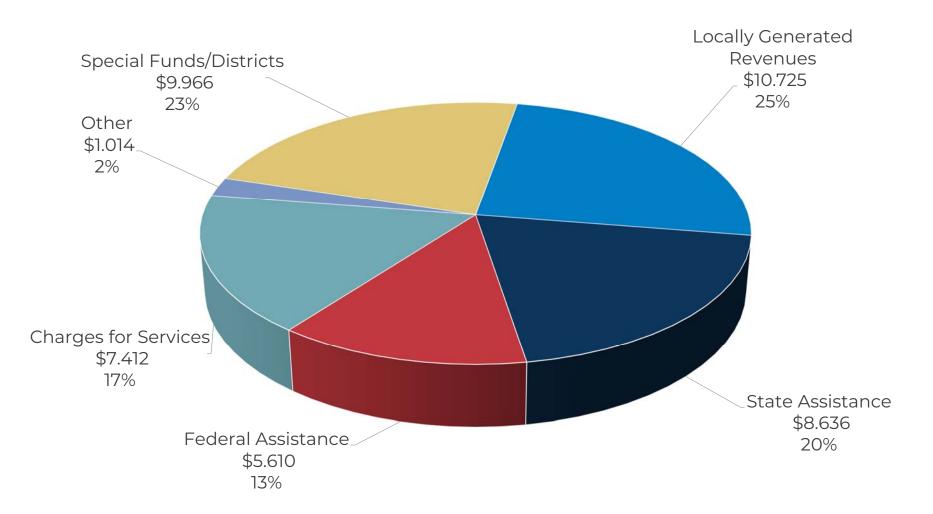

#### CEO. Total Resources: \$43.363 Billion

### CEO. Total Revenue: \$43.363 Billion