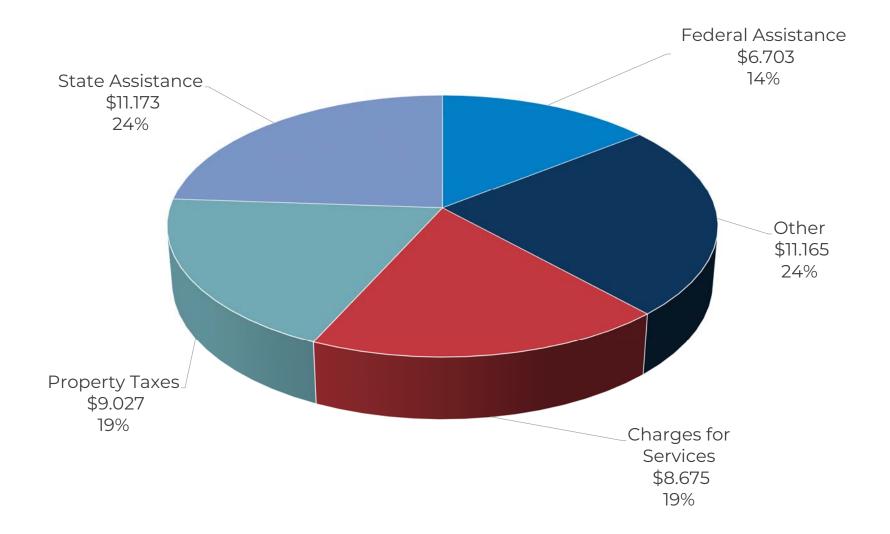

Parks and Recreation      | 1,564  |
| Sheriff                       | 17,519 | Total                   |        |                             | 10,346 |        | Registrar-Recorder/CC     | 1,170  |
| Trial Court Operations        | 50     |                         |        |                             |        |        | Treasurer & Tax Collector | 490    |
| Youth Development             | 53     |                         |        |                             |        |        | Total                     | 10,393 |
| Total                         | 30,022 |                         |        |                             |        |        |                           |        |

# CEO. Total Requirements: \$46.743 Billion



Amount in billions

## CEO. Total Resources: \$46.743 Billion



## CEO. Net County Cost by Function: \$12.359 Billion



## CEO. Total Revenue: \$46.743 Billion



#### Locally Generated Revenues: \$12.359 Billion

CEO.



# Thank you.