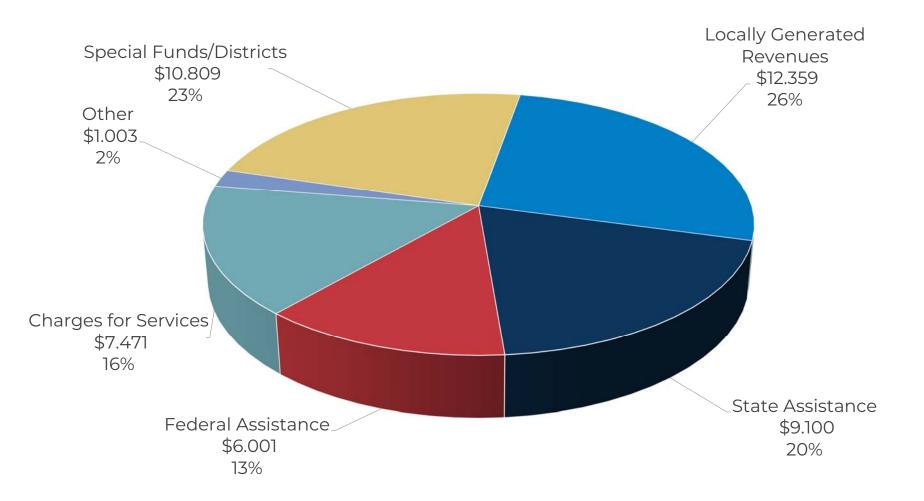

|        |                             | 10,346 |        | Registrar-Recorder/CC     | 1,170  |
| Trial Court Operations        | 50     |                         |        |                             |        |        | Treasurer & Tax Collector | 490    |
| Youth Development             | 53     |                         |        |                             |        |        | Total                     | 10,393 |
| Total                         | 30,022 |                         |        |                             |        |        |                           |        |

# CEO. Total Requirements: \$46.743 Billion



Amount in billions

## CEO. Total Resources: \$46.743 Billion



## CEO. Net County Cost by Function: \$12.359 Billion



## CEO. Total Revenue: \$46.743 Billion



#### Locally Generated Revenues: \$12.359 Billion

CEO.



# Thank you.