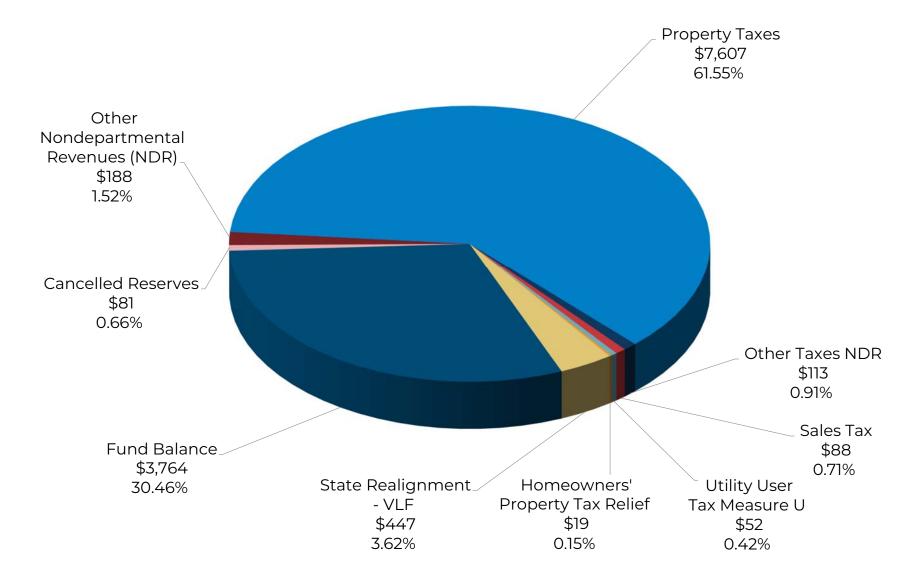

| Registrar-Recorder/CC     | 1,170  |
| Trial Court Operations        | 50     |                         |        |                             |        |        | Treasurer & Tax Collector | 490    |
| Youth Development             | 53     |                         |        |                             |        |        | Total                     | 10,393 |
| Total                         | 30,022 |                         |        |                             |        |        |                           |        |

# CEO. Total Requirements: \$46.743 Billion



Amount in billions

## CEO. Total Resources: \$46.743 Billion



## CEO. Net County Cost by Function: \$12.359 Billion



## CEO. Total Revenue: \$46.743 Billion



#### Locally Generated Revenues: \$12.359 Billion

CEO.



# Thank you.