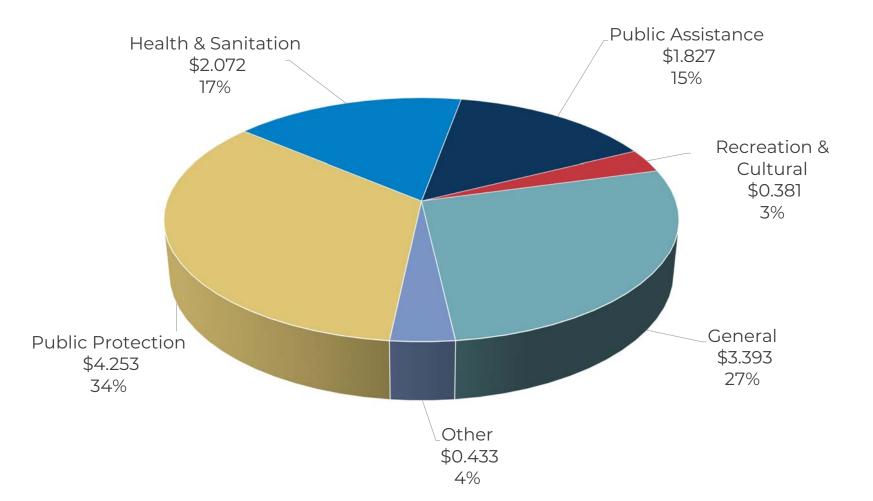

| 17,519 | Total                   |        |                             | 10,346 |        | Registrar-Recorder/CC     | 1,170  |
| Trial Court Operations        | 50     |                         |        |                             |        |        | Treasurer & Tax Collector | 490    |
| Youth Development             | 53     |                         |        |                             |        |        | Total                     | 10,393 |
| Total                         | 30,022 |                         |        |                             |        |        |                           |        |

# CEO. Total Requirements: \$46.743 Billion



Amount in billions

## CEO. Total Resources: \$46.743 Billion



## CEO. Net County Cost by Function: \$12.359 Billion



## CEO. Total Revenue: \$46.743 Billion



#### Locally Generated Revenues: \$12.359 Billion

CEO.



# Thank you.