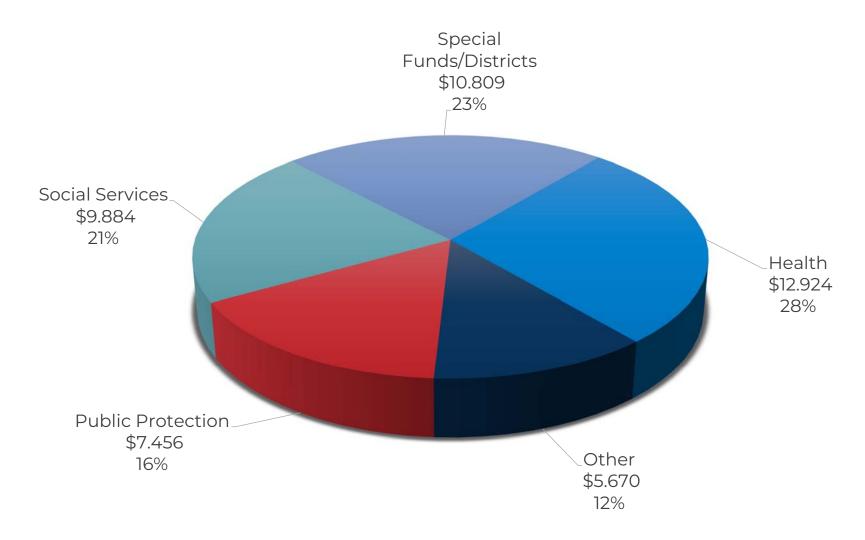

#### 2023-24 Final Adopted Budget: \$46.743 Billion

CEO.

|                            | FY 2022-23<br>Final Adopted<br>Budget | FY 2023-24<br>Recommended<br>Budget | FY 2023-24<br>Adopted<br>Budget | FY 2023-24<br>Final Adopted<br>Budget | Change From<br>Adopted | % Change From<br>Adopted |
|----------------------------|---------------------------------------|-------------------------------------|---------------------------------|---------------------------------------|------------------------|--------------------------|
| Total General County       | \$33.333                              | \$33.099                            | \$33.397                        | \$35.934                              | \$2.537                | 7.6%                     |
| Special<br>Funds/Districts | 11.309                                | 9.897                               | 9.966                           | 10.809                                | 0.843                  | 8.5%                     |
| Total Budget               | \$44.642                              | \$42.996                            | \$43.363                        | \$46.743                              | \$3.380                | 7.8%                     |
| Budgeted Positions         | 113,592                               | 114,106                             | 114,658                         | 115,324                               | 666                    | 0.6%                     |