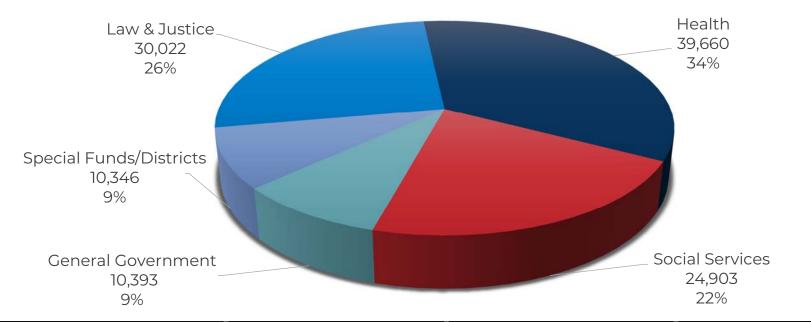

#### CEO. 2023-24 Final Adopted Budgeted Positions: 115,324

| Law & Justice                 |        | Health                  |        | Social Services             |        |        | General Government        |        |
|-------------------------------|--------|-------------------------|--------|-----------------------------|--------|--------|---------------------------|--------|
| Agricultural Commissioner     | 432    | Health Services         | 7,900  | Aging & Disabilities        |        | 587    | Arts & Culture            | 52     |
| Alternate Public Defender     | 389    | Hospital Enterprise     | 19,264 | Children & Family Services  |        | 9,931  | Assessor                  | 1,378  |
| Animal Care & Control         | 396    | Mental Health           | 6,900  | Military & Veterans Affairs |        | 53     | Auditor-Controller        | 627    |
| Child Support Services        | 1,467  | Public Health           | 5,596  | Public Social Services      |        | 14,332 | Beaches & Harbors         | 356    |
| Consumer & Business Affairs   | 168    | Total                   | 39,660 |                             | Total  | 24,903 | Board of Supervisors      | 489    |
| District Attorney             | 2,169  |                         |        |                             |        |        | Chief Executive Officer   | 550    |
| Grand Jury                    | 5      |                         |        |                             |        |        | County Counsel            | 751    |
| Ind. Defense Counsel Office   | 18     |                         |        |                             |        |        | Economic Opportunity      | 198    |
| Justice, Care & Opportunities | 100    | _                       |        |                             |        |        | Human Resources           | 593    |
| Medical Examiner-Coroner      | 273    | Special Funds/Districts |        |                             |        |        | Internal Services         | 2,156  |
| Probation                     | 5,545  | Fire Department         |        |                             | 4,825  |        | Museum of Art             | 12     |
| Public Defender               | 1,229  | LA County Library       |        |                             | 1,295  |        | Museum of Natural History | 7      |
| Regional Planning             | 209    | Public Works Internal   |        | Svs Fund                    | 4,226  |        | Parks and Recreation      | 1,564  |
| Sheriff                       | 17,519 | Total                   |        |                             | 10,346 |        | Registrar-Recorder/CC     | 1,170  |
| Trial Court Operations        | 50     |                         |        |                             |        |        | Treasurer & Tax Collector | 490    |
| Youth Development             | 53     |                         |        |                             |        |        | Total                     | 10,393 |
| Total                         | 30,022 |                         |        |                             |        |        |                           |        |