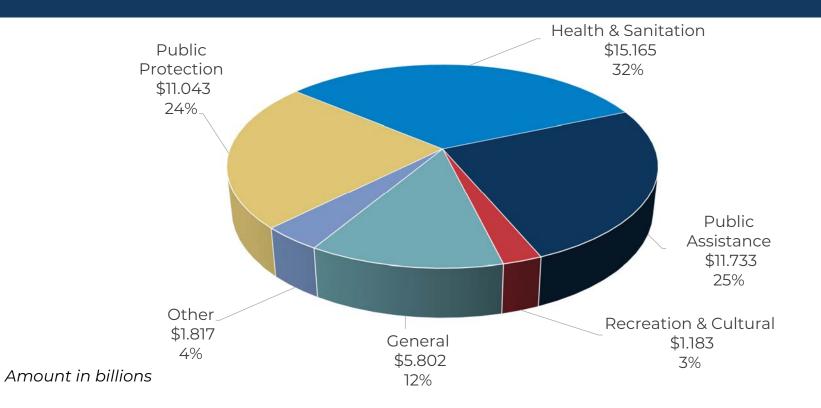

### **County of Los Angeles** 2023-24 Final Adopted Budget Charts

**Fesia Davenport** Chief Executive Officer



#### 2023-24 Final Adopted Budget: \$46.743 Billion



CEO.

|                            | FY 2022-23<br>Final Adopted<br>Budget | FY 2023-24<br>Recommended<br>Budget | FY 2023-24<br>Adopted<br>Budget | FY 2023-24<br>Final Adopted<br>Budget | Change From<br>Adopted | % Change From<br>Adopted |
|----------------------------|---------------------------------------|-------------------------------------|---------------------------------|---------------------------------------|------------------------|--------------------------|
| Total General County       | \$33.333                              | \$33.099                            | \$33.397                        | \$35.934                              | \$2.537                | 7.6%                     |
| Special<br>Funds/Districts | 11.309                                | 9.897